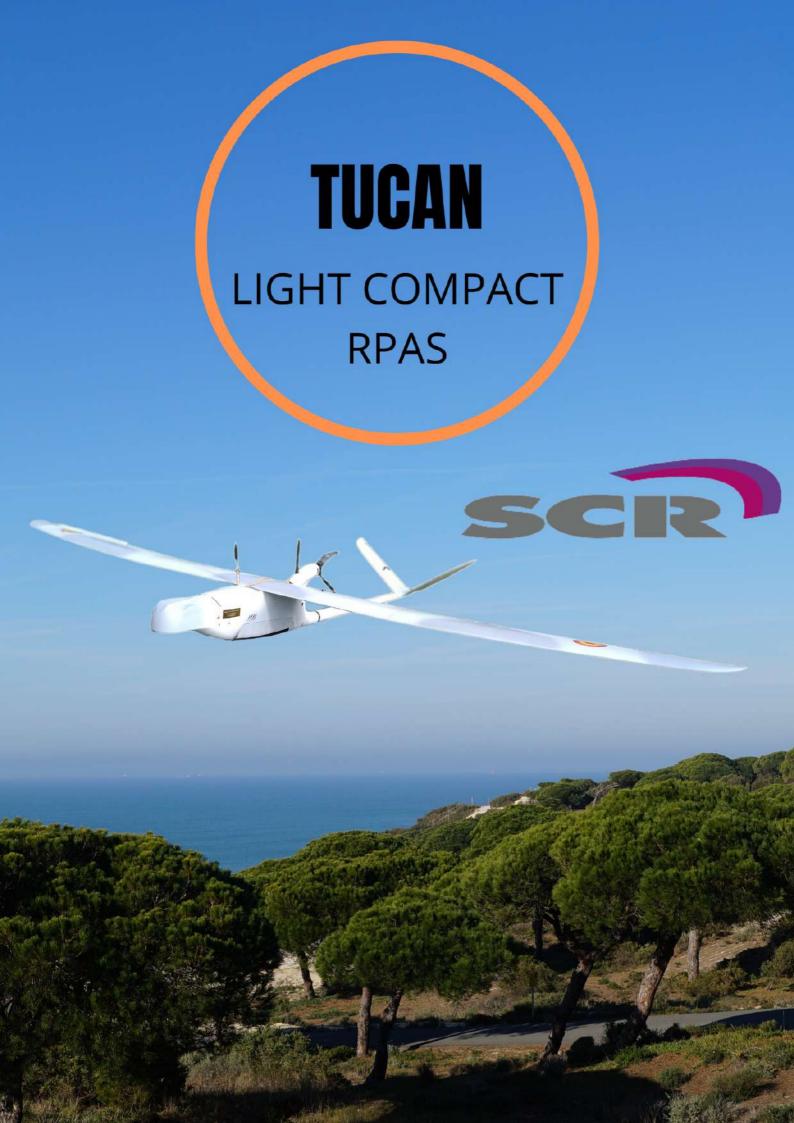

## **RPAS TUCAN**

## COMPACT AND LIGHT MINI UAS DESIGNED FOR ISTAR MISSIONS

TUCAN is a mini UAS that resulted from the innovation carried out by SCR. Its robust and modular frame is manufactured in composite materials (fiberglass, carbon and Kevlar) following strict design and quality requirements. TUCAN stands out for its versatility andcan be launched by hand or by means of a little elastomers ramp.

The system is managed by rugged portable GCS. Landing is performed over skid integrated into its cargo hold. System allows to install different gyro stabilized payloads according to each mission's needs. TUCAN includes a parachute for emergency landing.