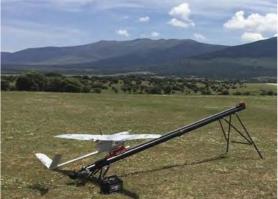

## COMPACT AND LIGHT MINI UAS DESIGNED FOR ISTAR MISSIONS

TUCAN is a mini UAS that resulted from the innovation carried out by SCR. Its robust and modular frame is manufactured in composite materials (fiberglass, carbon and Kevlar) following strict design and quality requirements. TUCAN stands out for its versatility andcan be launched by hand or by means of a little elastomers ramp.