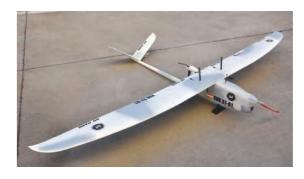

## COMPACT AND LIGHT MINI UAS DESIGNED FOR ISTAR MISSIONS

TUCAN is a mini UAS that resulted from the innovation carried out by SCR. Its robust and modular frame is manufactured in composite materials (fiberglass, carbon and Kevlar) following strict design and quality requirements. TUCAN stands out for its versatility andcan be launched by hand or by means of a little elastomers ramp.

The system is managed by rugged portable GCS. Landing is performed over skid integrated into its cargo hold. System allows to install different gyro stabilized payloads according to each mission's needs. TUCAN includes a parachute for emergency landing.

## **TECHNICHAL SPECIFICATIONS** Wingspan 2.740 mm Length 1,440 mm **MTOW** 5 kg Payload 0.75 kg Engine Enclosed three-phase electric engine Cruising speed 70 km/h Max. speed 100 km/h Range 25 km (\*) Endurance 90 min (\*) Flight ceiling 2,500 m