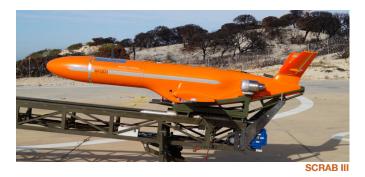

## MAIN PRODUCTS

|            | ALBA      | SCRAB II   | SCRAB III |
|------------|-----------|------------|-----------|
| WINGSPAN:  | 2.20 m    | 2.52 m     | 2.00 m    |
| LENGTH:    | 1.80 m    | 2.94 m     | 3.13 m    |
| SPEED:     | 30-50 m/s | 50-115 m/s | 180 m/s   |
| RANGE:     | 60 km     | 100 km     | 100 km    |
| ENDURANCE: | 60 min    | 60 min     | 60 min    |
| MTOW:      | 25 kg     | 90 kg      | 140 kg    |
| ALTITUDE:  | 3,500 m   | 6,000 m    | 8,000 m   |
| ENGINE:    | Propeller | Twin Jet   | Twin Jet  |