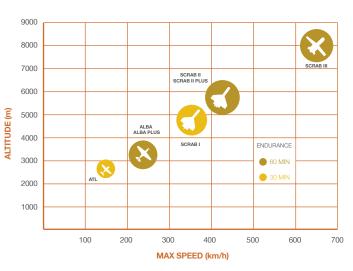

## MAIN PRODUCTS

|            | ALBA      | SCRAB II   | SCRAB III |
|------------|-----------|------------|-----------|
| WINGSPAN:  | 2.20 m    | 2.52 m     | 2.00 m    |
| LENGTH:    | 1.80 m    | 2.94 m     | 3.13 m    |
| SPEED:     | 30-50 m/s | 50-115 m/s | 180 m/s   |
| RANGE:     | 60 km     | 100 km     | 100 km    |
| ENDURANCE: | 60 min    | 60 min     | 60 min    |
| MTOW:      | 25 kg     | 90 kg      | 140 kg    |
| ALTITUDE:  | 3,500 m   | 6,000 m    | 8,000 m   |
| ENGINE:    | Propeller | Twin Jet   | Twin Jet  |